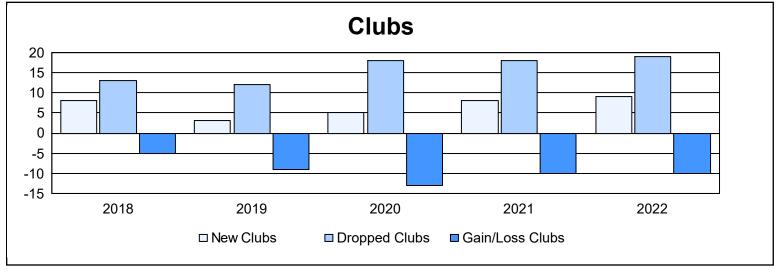

| Year      | New<br>Clubs | Dropped<br>Clubs | Gain/<br>Loss<br>Clubs | New<br>Members | Charter<br>Members | Reinstate<br>Members | Transfer<br>Members | Total<br>Member<br>Added | Total<br>Members<br>Dropped | Gain/<br>Loss<br>Members |
|-----------|--------------|------------------|------------------------|----------------|--------------------|----------------------|---------------------|--------------------------|-----------------------------|--------------------------|
| 2017-2018 | 8            | 13               | -5                     | 1,321          | 223                | 72                   | 55                  | 1,671                    | 2,188                       | -517                     |
| 2018-2019 | 3            | 12               | -9                     | 1,227          | 138                | 70                   | 106                 | 1,541                    | 1,736                       | -195                     |
| 2019-2020 | 5            | 18               | -13                    | 993            | 173                | 73                   | 99                  | 1,338                    | 1,839                       | -501                     |
| 2020-2021 | 8            | 18               | -10                    | 808            | 216                | 91                   | 36                  | 1,151                    | 1,717                       | -566                     |
| 2021-2022 | 9            | 19               | -10                    | 1,473          | 268                | 110                  | 63                  | 1,914                    | 1,758                       | 156                      |
| Average   | 7            | 16               | -9                     | 1,164          | 204                | 83                   | 72                  | 1,523                    | 1,848                       | -325                     |